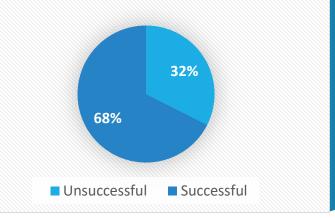

#### **Results:**

37 candidates enrolled over the two exam diets.
65%(n=24) were first attempters thirty-five percent (n=13) had previously attempted.
The objectives were clear to all candidates.
91.8% (n=34) of them rated the sessions extremely useful and found the mocks extremely useful.
68% of the candidates passed the MRCPCH clinical exams